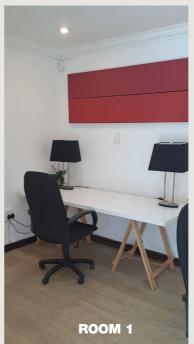

## **AREA:**

**Reception:** 7.4sqm **Room 1:** 12.3sqm

**Room 2:** 28.5sqm (suitable for group/

board meetings)

**Room 3:** 13,5sqm (airconditioned) plus

attached storeroom 1.9sqm

**Room 4**: 15sqm

**Ante:** two open areas join rooms 1 and 2