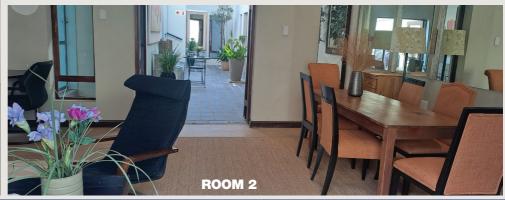

## **AREA:**

**Reception:** 7.4sqm **Room 1:** 12.3sqm

**Room 2:** 28.5sqm (suitable for group/

board meetings)

**Room 3:** 13,5sqm (airconditioned) plus

attached storeroom 1.9sqm

**Room 4**: 15sqm

**Ante:** two open areas join rooms 1 and 2