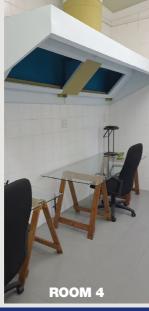

## **AREA:**

**Reception:** 7.4sqm **Room 1:** 12.3sqm

**Room 2:** 28.5sqm (suitable for group/

board meetings)

**Room 3:** 13,5sqm (airconditioned) plus

attached storeroom 1.9sqm

**Room 4**: 15sqm

**Ante:** two open areas join rooms 1 and 2