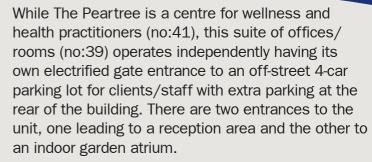

## PEARTREE ON 39 SPACE TO LET

- Suite of 4 rooms
- Small kitchenette
- Two cloakrooms
- Reception
- Separate entrance/s
- Indoor garden atrium
- Access to outdoor patio
- · Double glass doors and natural lighting
- Own electrified parking lot for 4 cars plus ample parking for staff at the rear of the building
- Independent unit
- Furnishings included (optional)