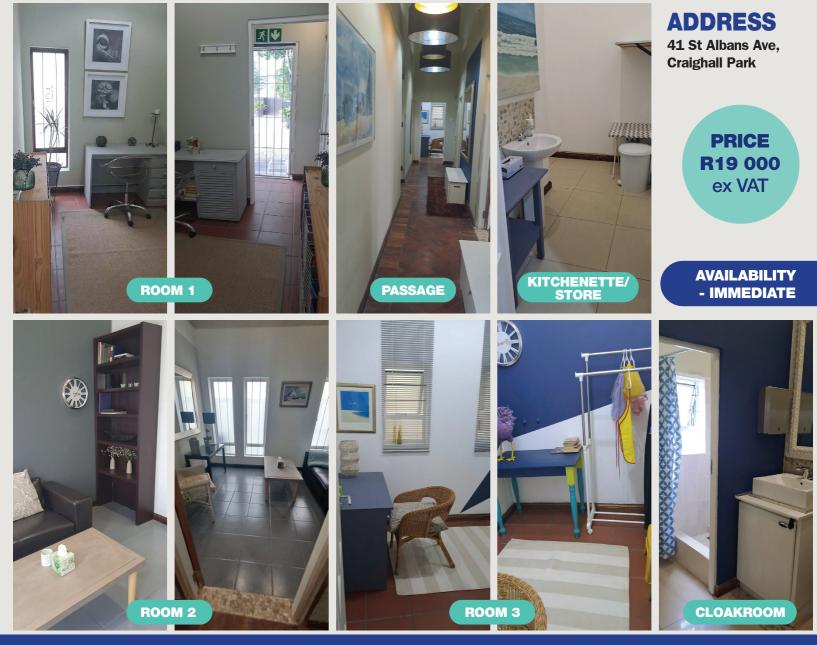

## PEARTREE ON EAST Space to let

- Suite of 3 rooms
- Small kitchenette and store
- One cloakroom with shower
- Separate entrance from St Albans Ave
- Off-street parking for 2 cars plus ample parking for staff at the rear of the building
- Wifi enabled
- Solar lighting
- Independent unit
- Furnished (optional)

While The Peartree is a centre for wellness and health practitioners, this suite of offices/rooms running along the East side of the building operates independently having its own entrance and 2 x off-street parking spaces for clients/staff with extra parking at the rear of the building.

## **AREA:**

| Room 1:            | 6.6sqm  |
|--------------------|---------|
| Room 2:            | 9.4sqm  |
| Room 3:            | 6.4sqm  |
| Cloakroom:         | 5.7sqm  |
| Kitchenette/store: | 4.8sqm  |
| Passage:           | 11.2sqm |